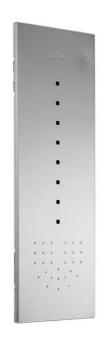

## **TOILET BRUSH SET WP161**

148 x 448 x 120 mm closed design

- Toilet brush set, closed design, in robust, germ-reducing and easy-care stainless steel (AISI 304).
- All-stainless steel housing; all corners fully welded, visible surfaces satin finished and brushed.
  Further available surfaces: see below.
- Door with perforated "brush set" pictogram, opened by pressing on the top right corner.
- Brush head replaceable.
- Cup removable. Internal stop bolt for optimum brushposition.
- Installation dimensions: 150 x 450 x 110 mm.
- Mounting: With four screws in wall opening through fixing holes in the side walls.
- Delivery includes fixing material.
- Weight, including single package: 3.5 kg

## Suggested text for specifications:

Toilet brush set, closed design, in stainless steel (AISI 304) for flush mounting. All-stainless steel housing; all corners fully welded, visible surfaces satin finished and brushed. Door with perforated "brush set" pictogram, opened by pressing on the top right corner. Brush head replaceable, cup removable with internal stop bolt for optimum brush-position. Delivery includes fixing material.

Dimensions: 148 x 448 x 120 mm

Article No. WP161

| Available surfaces        | ID No.  |
|---------------------------|---------|
| satin finished (standard) | 727 360 |
| highly polished           | 731 360 |