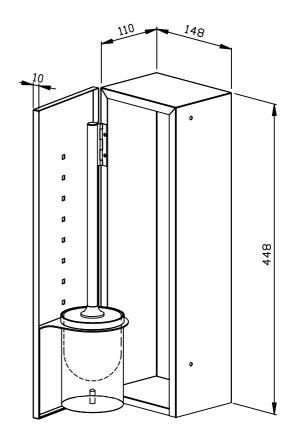

## **TOILET BRUSH SET WP161**

148 x 448 x 120 mm closed design

- Toilet brush set, closed design, in robust, germ-reducing and easy-care stainless steel (AISI 304).
- All-stainless steel housing; all corners fully welded, visible surfaces satin finished and brushed.
  Further available surfaces: see below.
- Door with perforated "brush set" pictogram, opened by pressing on the top right corner.
- Brush head replaceable.
- Cup removable. Internal stop bolt for optimum brushposition.
- Installation dimensions: 150 x 450 x 110 mm.
- Mounting: With four screws in wall opening through fixing holes in the side walls.
- Delivery includes fixing material.
- Weight, including single package: 3.5 kg

Dimensions: 148 x 448 x 120 mm

Article No. WP161

| Available surfaces        | ID No.  |
|---------------------------|---------|
| satin finished (standard) | 727 360 |
| highly polished           | 731 360 |